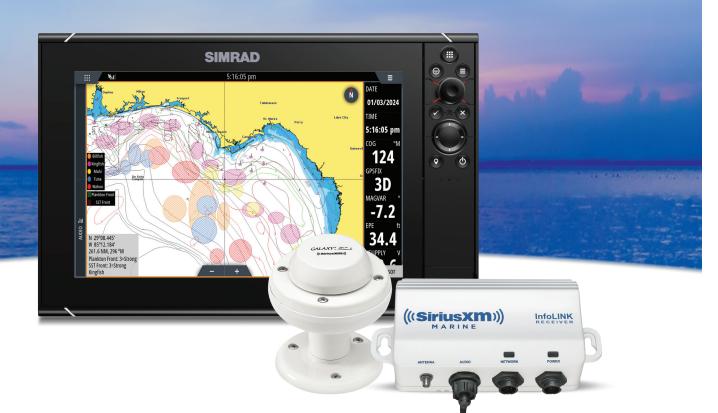

SiriusXM MARINE

— Weather, Fish Mapping® & Entertainment Receiver —
WM-4 WORKS | LOWRANCE SIMRAD B&G

## \$499 MSRP \$300 Rebate Available

Watch how to use the service on a Navico display by scanning the QR code.

Boaters in US and Canada can subscribe to SiriusXM Marine's satellite-delivered Weather and Fish Mapping services via the WM-4 receiver. The Weather service displays radar, lightning, storm warnings, sea surface temperatures, wind/wave info, and more directly on your MFD from Simrad and Lowrance. B&G supports SiriusXM Marine Weather and Entertainment plans only. The Fish Mapping service provides fishing and weather info for angler's on their boat's display. Plus, for no additional cost, subscribers can use the Fish Mapping App onshore using a Wi-Fi or cellular connection to view the same eight fishing features available on your MFD with the addition of ocean currents and historical data before heading to the boat. You can also add over 150 channels of SiriusXM entertainment at a discount.

**Weather & Entertainment Compatibility:** Simrad evo3 and evo3s model displays, Lowrance Elite FS, HDS LIVE and HDS Carbon displays, as well as <u>B&G</u> Zeus model displays running the latest software.

**Fish Mapping, Weather & Entertainment Compatibility:** Simrad evo3 and evo3s model displays as well as Lowrance Elite FS, HDS LIVE and HDS Carbon displays running the latest software.

Purchase and install compatible hardware